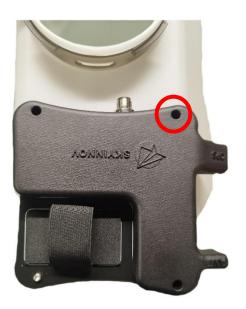

#### 4) Assembling the spreader on the tank:

Loosen the hand screw, place the spreader under the tank, turn a quarter turn and then tighten the hand screw to lock the spreader under the tank.

Run the spreader cable along the side of the tank (battery side) then connect the plug to the T-Box.