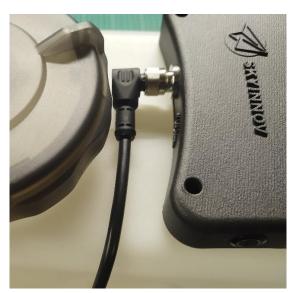

#### 4) Assembling the spreader on the tank:

Loosen the hand screw, place the spreader under the tank, turn a quarter turn and then tighten the hand screw to lock the spreader under the tank.

Run the spreader cable along the side of the tank (battery side) then connect the plug to the T-Box.