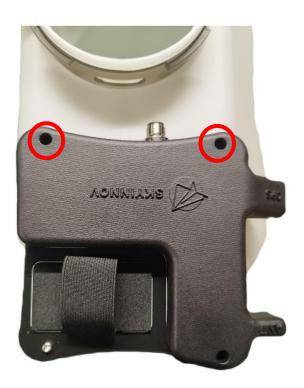

#### 2) Preparing the tank:

Use the 2 M3x15 CHC screws supplied to mount the bracket under the T-Box (under the battery and antenna).

Place the assembly on the tank and mark the location for the two holes (M12 socket side).

#### 3) Attaching the T-Box to the tank:

Drill 3.5 mm holes in the tank in the positions marked out above.

Remove the double-sided protection and then fix the T-Box to the tank using 2 M3x15 CHC screws and 2 M3 nuts supplied.