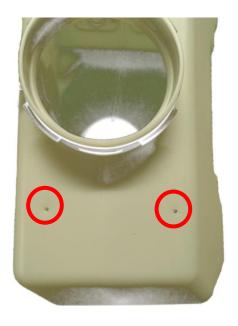

#### 2) Preparing the tank:

Use the 2 M3x15 CHC screws supplied to mount the bracket under the T-Box (under the battery and antenna).

Place the assembly on the tank and mark the location for the two holes (M12 socket side).

#### 3) Attaching the T-Box to the tank:

Drill 3.5 mm holes in the tank in the positions marked out above.

Remove the double-sided protection and then fix the T-Box to the tank using 2 M3x15 CHC screws and 2 M3 nuts supplied.