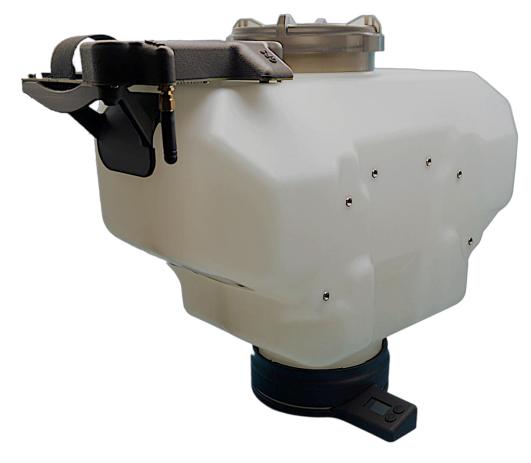

### Introduction:

The trichogramma pack for DJI Agras T10 is composed of the following elements:

- The Trichogramma system T-Drop
- The T-Box System
- The supports of fixations necessary for its installation

#### 4) Assembling the spreader on the tank:

Loosen the hand screw, place the spreader under the tank, turn a quarter turn and then tighten the hand screw to lock the spreader under the tank.

Run the spreader cable along the side of the tank (battery side) then connect the plug to the T-Box.