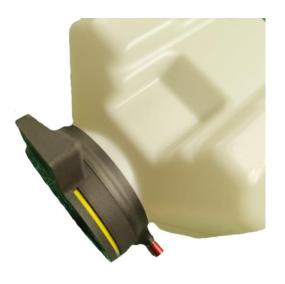

#### 4) Assembling the spreader on the tank:

Loosen the hand screw, place the spreader under the tank, turn a quarter turn and then tighten the hand screw to lock the spreader under the tank.

Run the spreader cable along the side of the tank (battery side) then connect the plug to the T-Box.