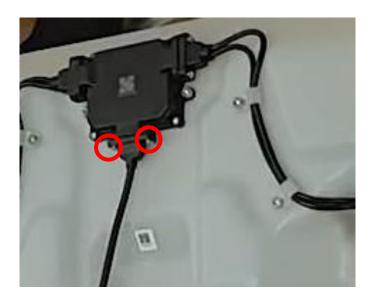

#### 2) Preparing the tank:

Use the 2 M3x15 CHC screws supplied to mount the bracket under the T-Box (under the battery and antenna).

Place the assembly on the tank and mark the location for the two holes (M12 socket side).

#### 3) Attaching the T-Box to the tank:

Drill 3.5 mm holes in the tank in the positions marked out above.

Remove the double-sided protection and then fix the T-Box to the tank using 2 M3x15 CHC screws and 2 M3 nuts supplied.